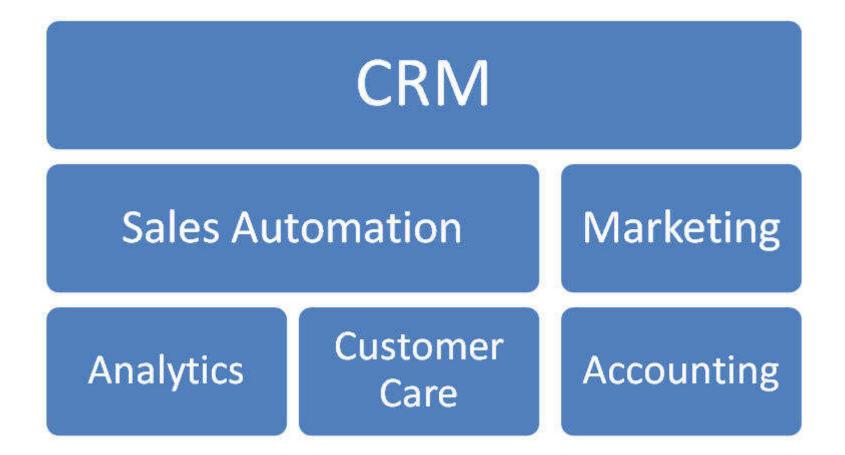

## Zoho CRM Business Benefits and Features

- Best value CRM available
- Flexible licensing
- No yearly licensing lock-in
- Rapid setup, use in parallel
- Free upgrades & patches
- Flexible, professional support

# Scalable

- Integration to other Zoho business apps:
  - Project management
  - Accounting & Invoicing
  - Email Marketing
  - HelpDesk Support