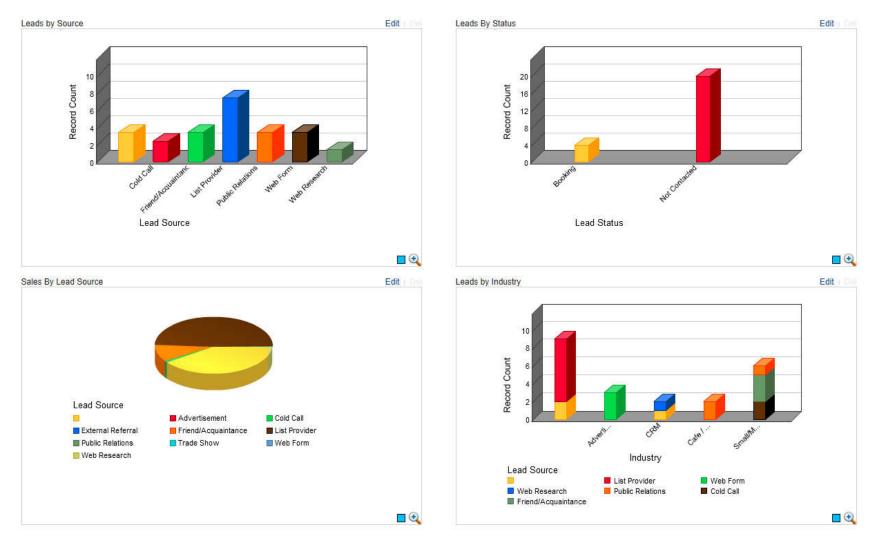

# Dashboards

Dashboards focus your team on what is important and provide a snapshot into the business